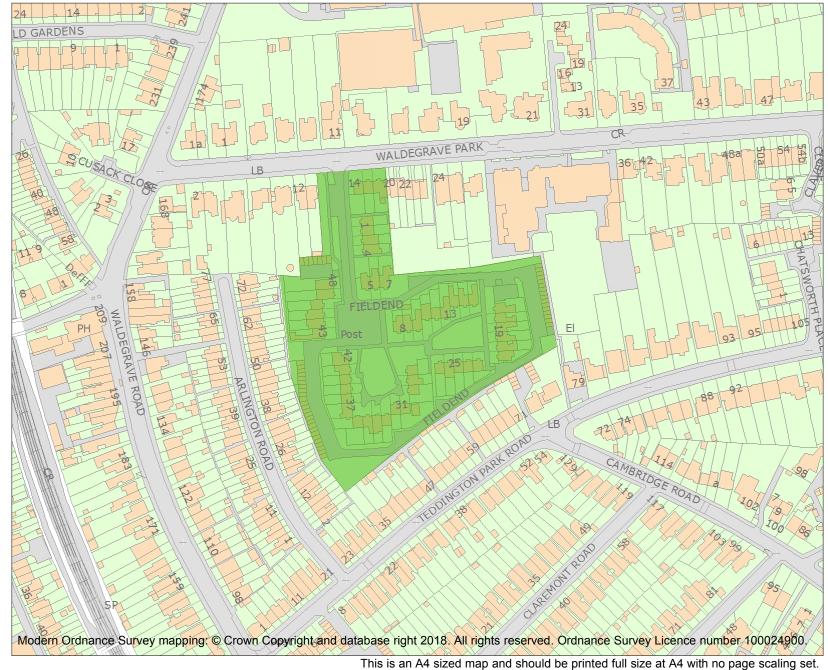

| Heritage Category: |                          |                 |  |
|--------------------|--------------------------|-----------------|--|
|                    |                          | Park and Garden |  |
| List Entry No :    |                          | 1468495         |  |
| Grade:             |                          | II              |  |
| County:            | Greater London Authority |                 |  |
| District:          | Richmond upon Thames     |                 |  |
| Parish:            | Non Civil Par            | ish             |  |
|                    |                          |                 |  |
|                    |                          |                 |  |

Each official record of a registered garden or other land contains a map. The map here has been translated from the official map and that process may have introduced inaccuracies. Copies of maps that form part of the official record can be obtained from Historic England.

This map was delivered electronically and when printed may not be to scale and may be subject to distortions. The map and grid references are for identification purposes only and must be read in conjunction with other information in the record.

| List Entry NGR: | TQ1579371711 |
|-----------------|--------------|
| Map Scale:      | 1:2500       |
| Print Date:     | 3 July 2024  |

HistoricEngland.org.uk

Name: Landscape at Fieldend